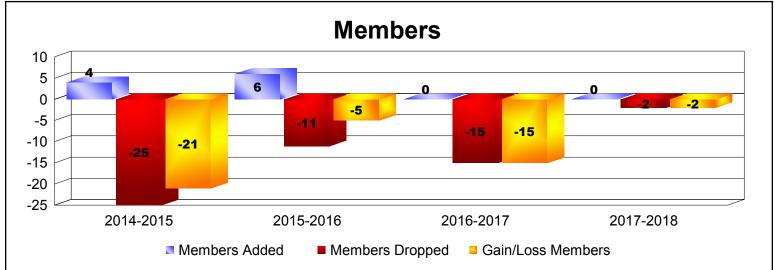

**Disbanded Districts**As of June 2018 Cumulative

| Year      | New<br>Clubs | Dropped<br>Clubs | Gain/<br>Loss<br>Clubs | New<br>Members | Charter<br>Members | Reinstate<br>Members | Transfer<br>Members | Total<br>Member<br>Added | Total<br>Members<br>Dropped | Gain/<br>Loss<br>Members |
|-----------|--------------|------------------|------------------------|----------------|--------------------|----------------------|---------------------|--------------------------|-----------------------------|--------------------------|
| 2014-2015 | 0            | -2               | -2                     | 2              | 0                  | 2                    | 0                   | 4                        | -25                         | -21                      |
| 2015-2016 | 0            | -2               | -2                     | 6              | 0                  | 0                    | 0                   | 6                        | -11                         | -5                       |
| 2016-2017 | 0            | -1               | -1                     | 0              | 0                  | 0                    | 0                   | 0                        | -15                         | -15                      |
| 2017-2018 | 0            | -1               | -1                     | 0              | 0                  | 0                    | 0                   | 0                        | -2                          | -2                       |
| Average   | 0            | -2               | -2                     | 2              | 0                  | 1                    | 0                   | 3                        | -13                         | -11                      |