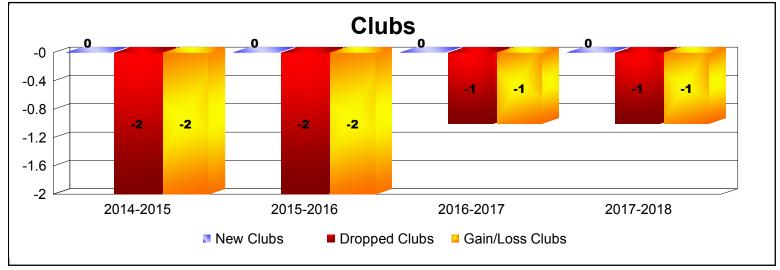

**Disbanded Districts**As of June 2018 Cumulative

| Year      | New<br>Clubs | Dropped<br>Clubs | Gain/<br>Loss<br>Clubs | New<br>Members | Charter<br>Members | Reinstate<br>Members | Transfer<br>Members | Total<br>Member<br>Added | Total<br>Members<br>Dropped | Gain/<br>Loss<br>Members |
|-----------|--------------|------------------|------------------------|----------------|--------------------|----------------------|---------------------|--------------------------|-----------------------------|--------------------------|
| 2014-2015 | 0            | -2               | -2                     | 2              | 0                  | 2                    | 0                   | 4                        | -25                         | -21                      |
| 2015-2016 | 0            | -2               | -2                     | 6              | 0                  | 0                    | 0                   | 6                        | -11                         | -5                       |
| 2016-2017 | 0            | -1               | -1                     | 0              | 0                  | 0                    | 0                   | 0                        | -15                         | -15                      |
| 2017-2018 | 0            | -1               | -1                     | 0              | 0                  | 0                    | 0                   | 0                        | -2                          | -2                       |
| Average   | 0            | -2               | -2                     | 2              | 0                  | 1                    | 0                   | 3                        | -13                         | -11                      |